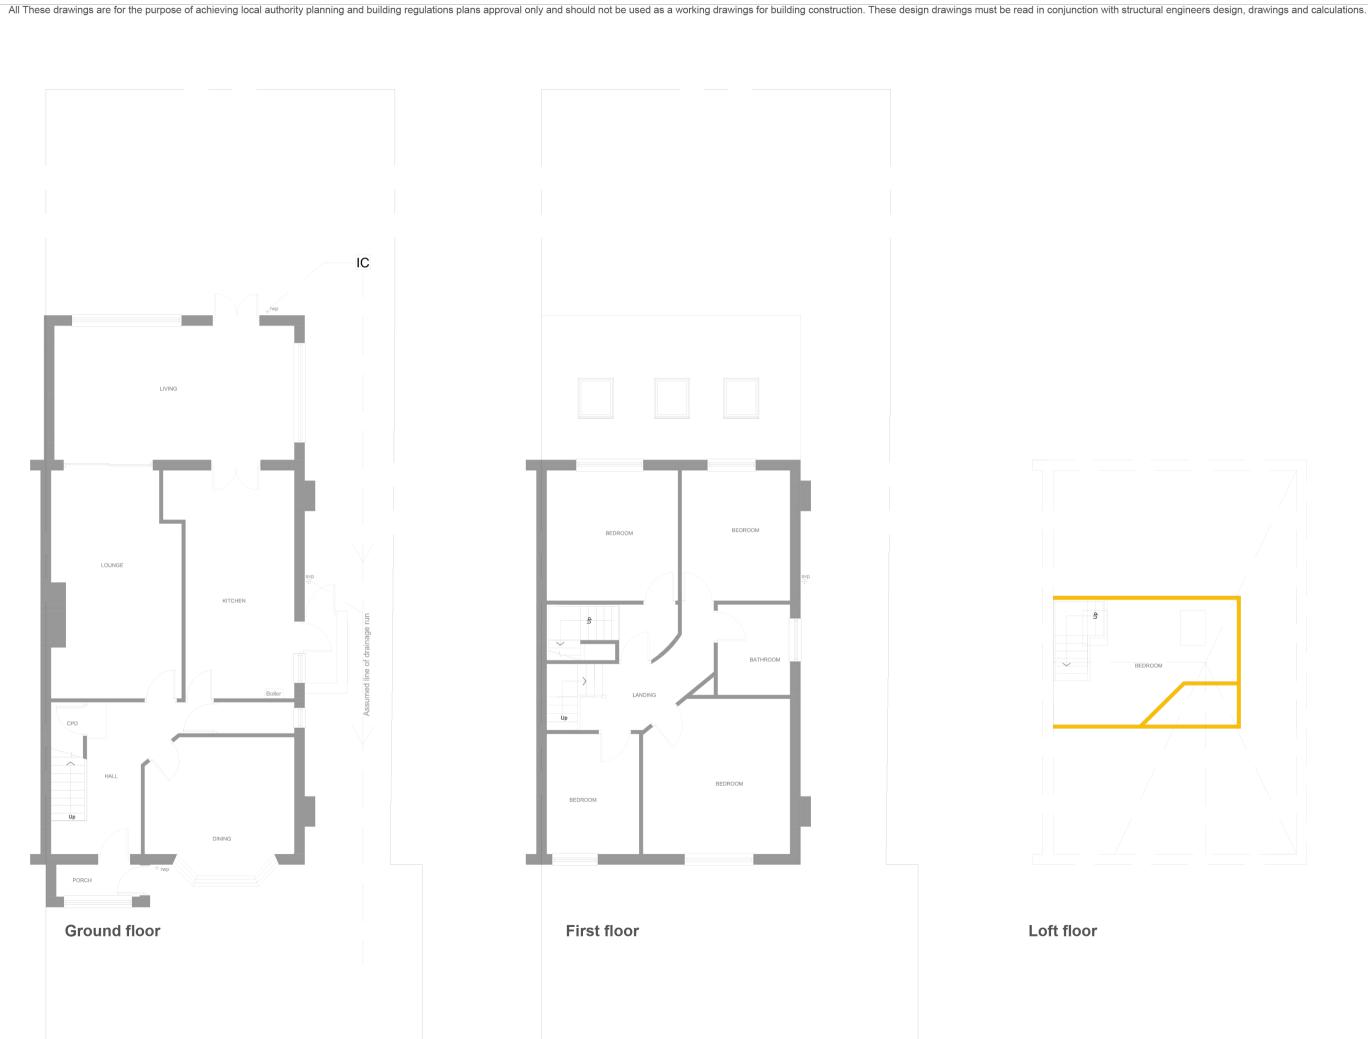

## **Design & Build project –**

A double storey side extension with a single storey rear extension for a property on a corner plot. The property has been increased from a 3 bed to a 5 bedroom property together with a downstairs WC and en-suite to suit a growing family

All These drawings are for the purpose of achieving local authority planning and building regulations plans approval only and should not be used as a working drawings for building construction. These design drawings must be read in conjunction with structural engineers design, drawings and calculations.