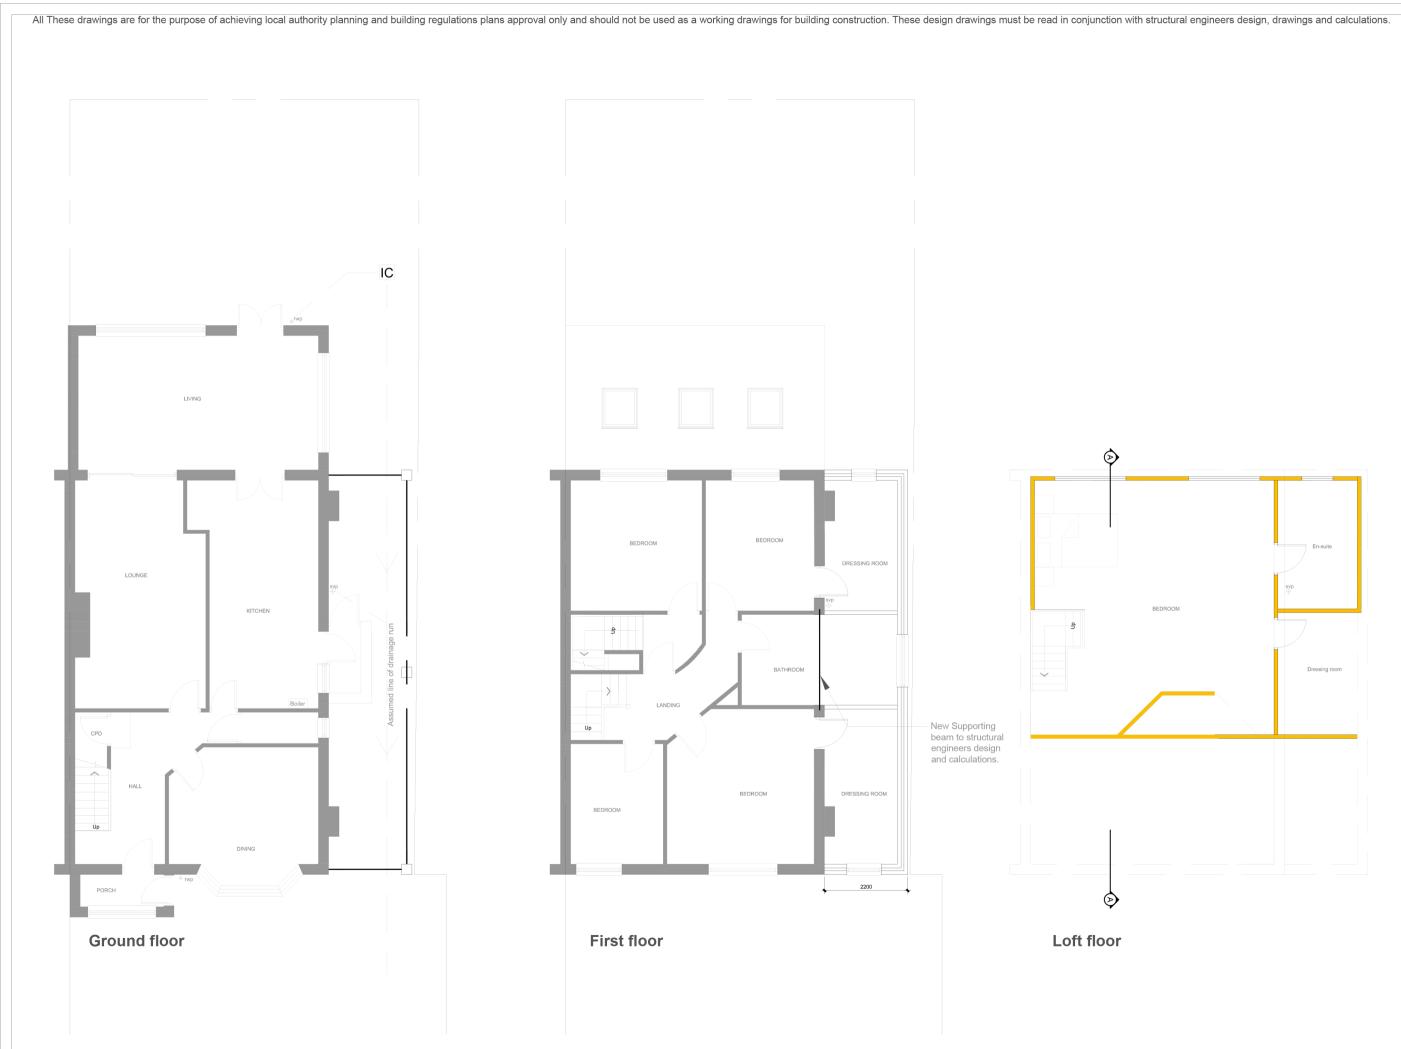

## **Design & Build project –**

A double storey side extension with a single storey rear extension for a property on a corner plot. The property has been increased from a 3 bed to a 5 bedroom property together with a downstairs WC and en-suite to suit a growing family

All These drawings are for the purpose of achieving local authority planning and building regulations plans approval only and should not be used as a working drawings for building construction. These design drawings must be read in conjunction with structural engineers design, drawings and calculations.