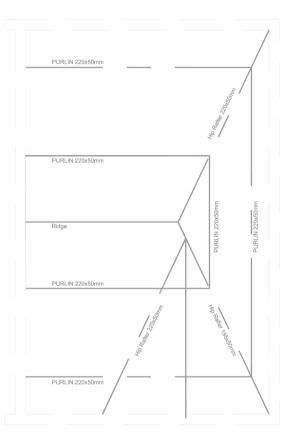

Supporting walls

**Roof Structure** 

Roof plan

| Roof structure 1:100@A3 | Existing                                                         |
|-------------------------|------------------------------------------------------------------|
|                         | 256 Finney Lane SK8 3QD<br>www.a2zestates.co.uk<br>0161 232 9307 |