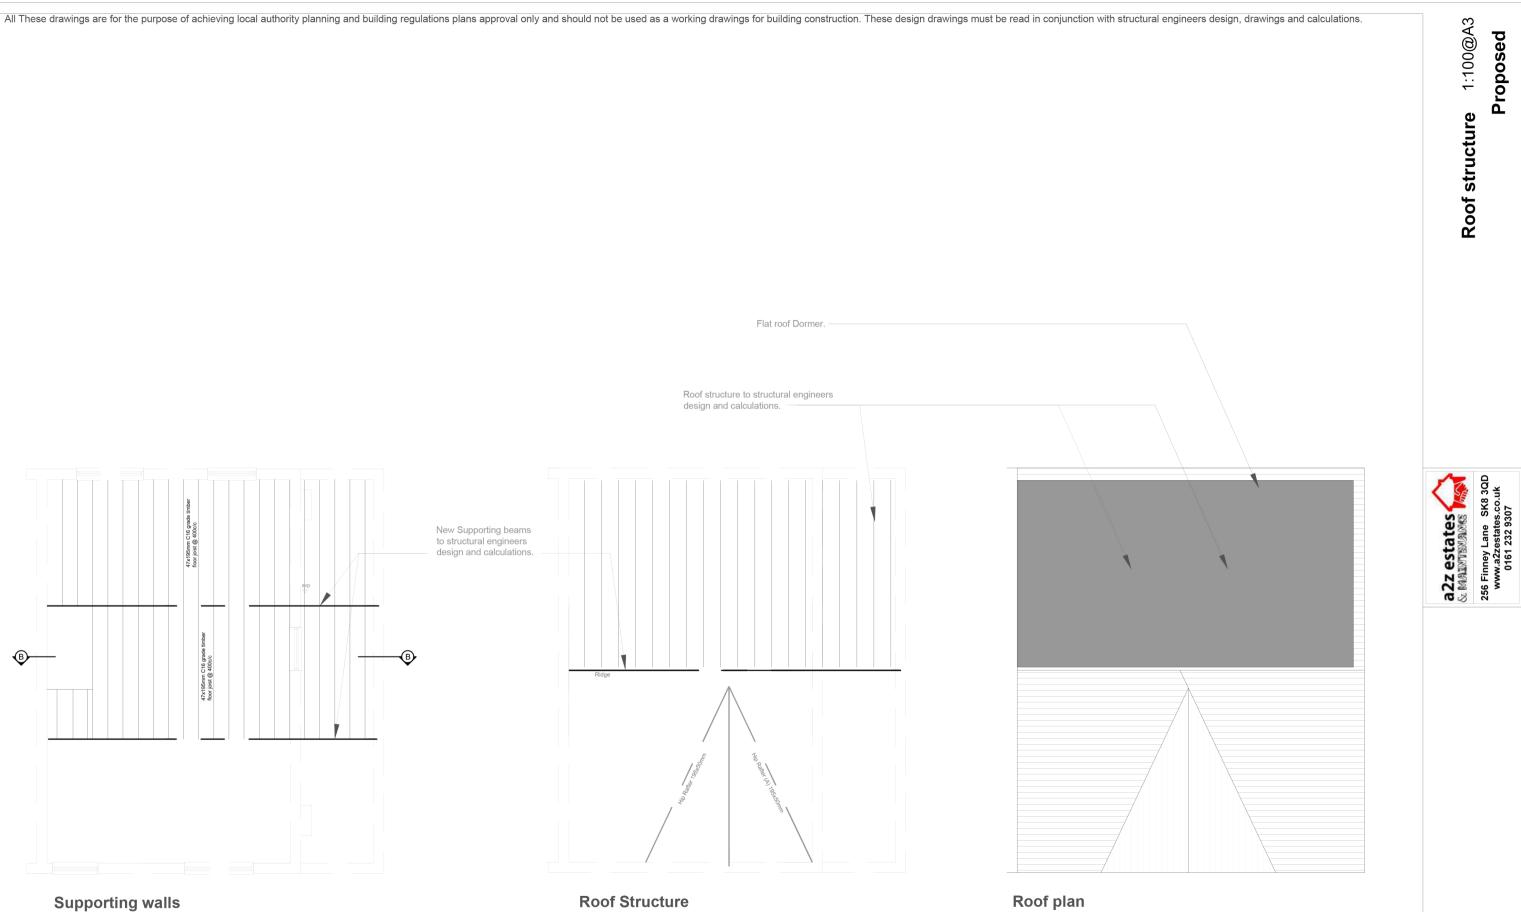

All These drawings are for the purpose of achieving local authority planning and building regulations plans approval only and should not be used as a working drawings for building construction. These design drawings must be read in conjunction with structural engineers design, drawings and calculations.

Supporting walls

**Roof Structure** 

Roof plan

| Roof structure 1:100@A3 | Existing                                                         |
|-------------------------|------------------------------------------------------------------|
|                         | 256 Finney Lane SK8 3QD<br>www.a2zestates.co.uk<br>0161 232 9307 |