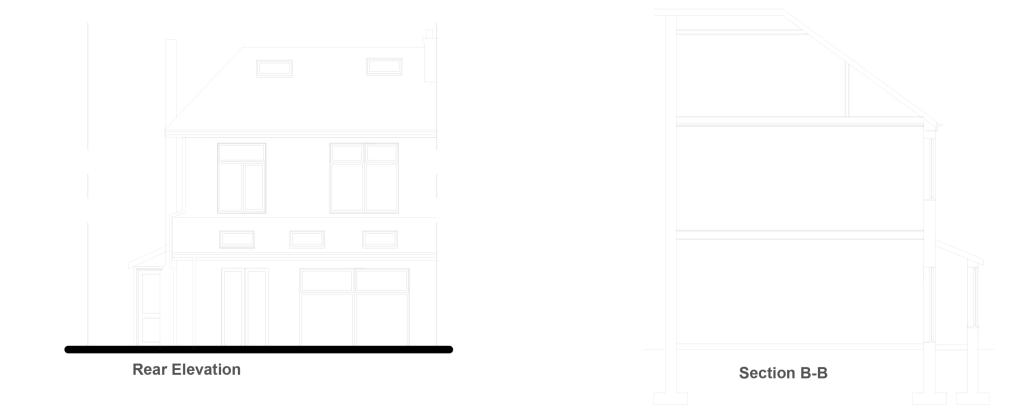

Front Elevation

Side Elevation

1:100@A3 Existing Elevations 256 Finney Lane SK8 3QD www.a2zestates.co.uk 0161 232 9307 a 2 z estates

06.

**Rear Elevation** 

Section A-A

| Elevations 1:100@A3 | Proposed                                                         |
|---------------------|------------------------------------------------------------------|
| a2z estates         | 256 Finney Lane SK8 3QD<br>www.a2zestates.co.uk<br>0161 232 9307 |

07.

All These drawings are for the purpose of achieving local authority planning and building regulations plans approval only and should not be used as a working for building construction. These design drawings must be read in conjunction with structural engineers design, drawings and calculations. T

Section B-B

Proposed Details 1:50@A3 a2z estates to the set are states and the set are sk8 3QD www.a2zestates.co.uk 0161 232 9307